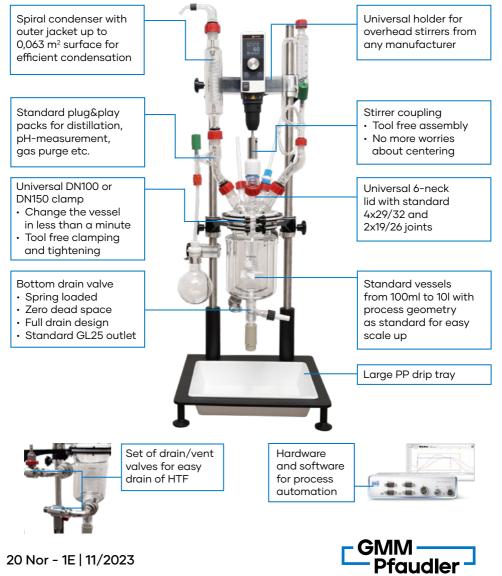

## Advantages

- Universal support frame, that
  accommodates vessels from 100ml to 10l
- Temperature range: -90°C to +200°C
- Three sizes of the main flange (DN100, DN150 and DN200) available to work with different sizes of the vessels and stirrer shafts
- Universal symetrical lid with 6 standard joints even for DN100 flange
- Set of different plug&play packs (pH-measurement, reflux, gas purge etc) to meet your process requirements